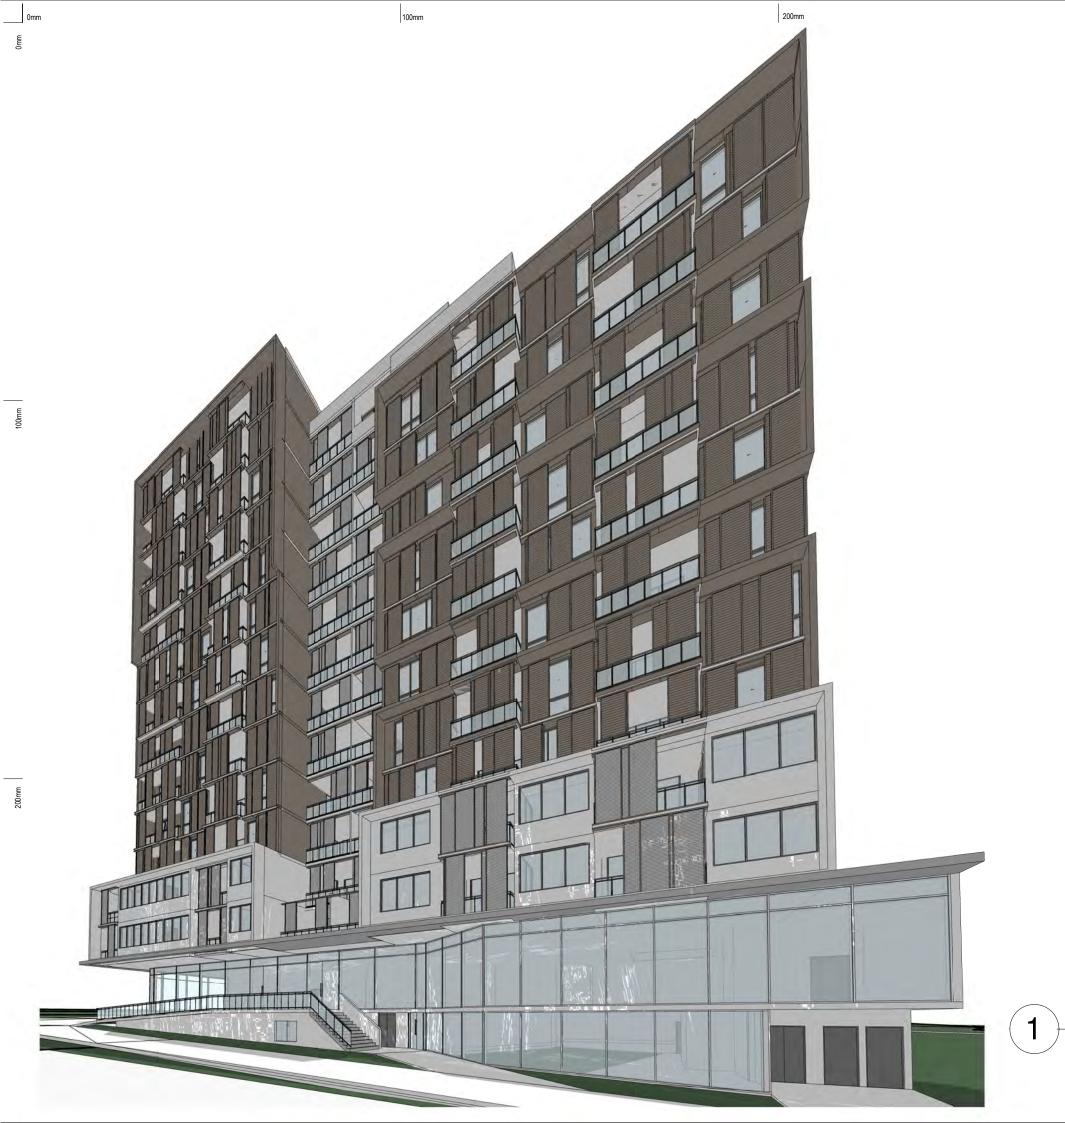

Scale @ A3:

Title:

#### PERSPECTIVE 5

Project no: 15041

Date:18 MAR 16

Drawing no: DA1032

300mm

| 1   | 18.03.16 | DA ISSUE  |
|-----|----------|-----------|
| rev | date     | amendment |
|     |          |           |

Project Title